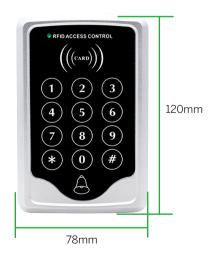

### **Specifications**

| Card type             | EM          | Operating current   | <100mA        |
|-----------------------|-------------|---------------------|---------------|
| Working frequency     | 125KHz      | Ambient temperature | -10 °C ~70 °C |
| Capacity              | 1000 users  | Relative humidity   | 20%~80%       |
| Card reading distance | 1-15cm      | Dimensions          | 120×78×22mm   |
| Operating voltage     | DC12V +-10% | Weight              | 130g          |

#### **Dimensions**